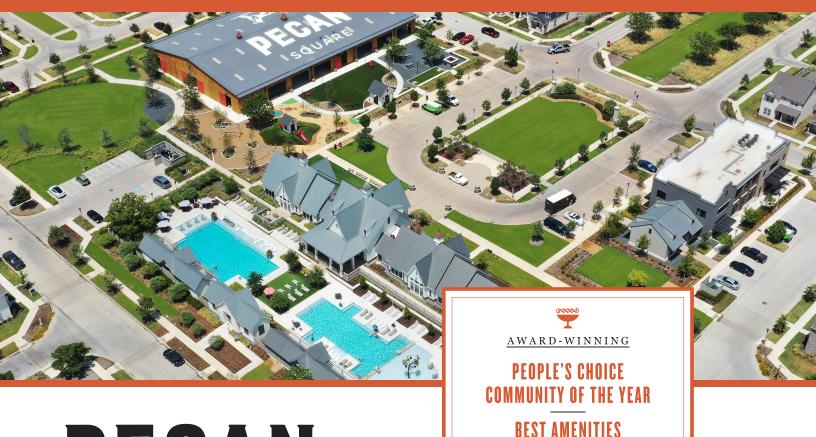

# MEET ME AT THE SQUARE

MASTER-PLANNED COMMUNITY OF THE YEAR

Pecan Square is the small Texas town you grew up in – or wish you did. Designed to create authentic connections, this beautiful community in southern Denton County offers all the nostalgia of its rural roots, where past and present meet for today's family. Pecan Square was designed around a walkable Town Square with unique, award-winning amenities with a nod to the past and an eye on the future.

## **AMENITIES**

Amazon Hub Lockers
Basketball Courts

Co-Working Space

Dog Park

Event Lawn

Fireplace/Fire Pit

Fitness Center

Game Room

Full-time Lifestyle Director

Grills

Green Spaces Hike & Bike Trails Indoor Event Space

Lawn Games

On-site Elementary School

Open Air Pavilion

Parks

Pickleball Courts

Pizza Oven Playgrounds Resort Pools Splash Pad