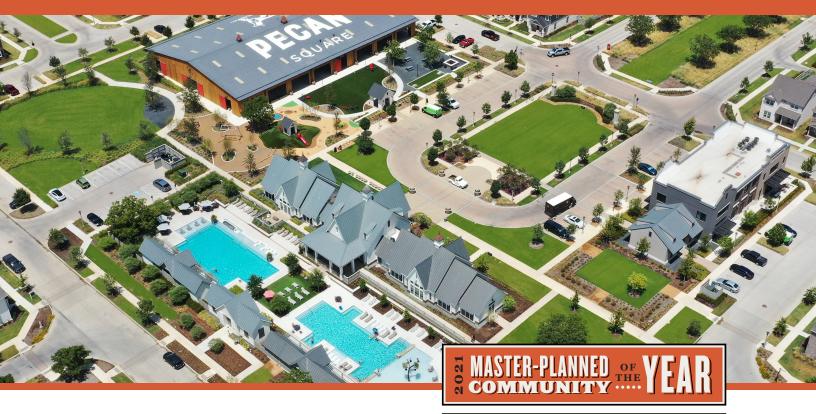

# **MEET ME AT THE SQUARE**

Pecan Square is the small Texas town you grew up in – or wish you did. Designed to create authentic connections, this beautiful community in southern Denton County offers all the nostalgia of its rural roots, where past and present meet for today's family. Pecan Square was designed around a walkable Town Square with unique, award-winning amenities with a nod to the past and an eye on the future.

#### **AMENITIES**

Amazon Hub Lockers Indoor Event Space
Basketball Courts Lawn Games

Co-Working Space On-site Elementary School\*

Dog Park Open Air Pavilion

Event Lawn Parks

Fireplace/Fire Pit Pickleball Courts

Fitness Center Pizza Oven
Full-time Lifestyle Director Playgrounds
Game Room Resort Pools
Grills Splash Pad

Green Spaces \*Future Amenity

Hike & Bike Trails